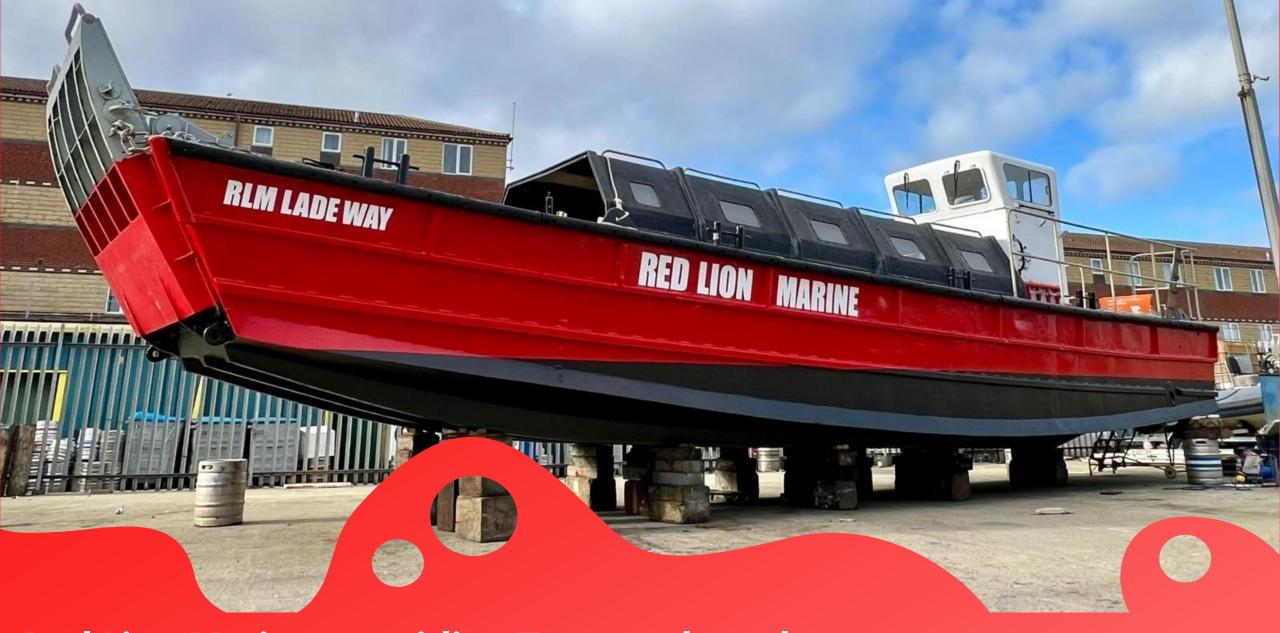

# RLM Lade Way

## **Specifications:**

- 14.00m LOA
- 3.3m Beam
- 0.8m Draft
- 1000L Fuel Capacity
- Twin Screw Fixed Pitched