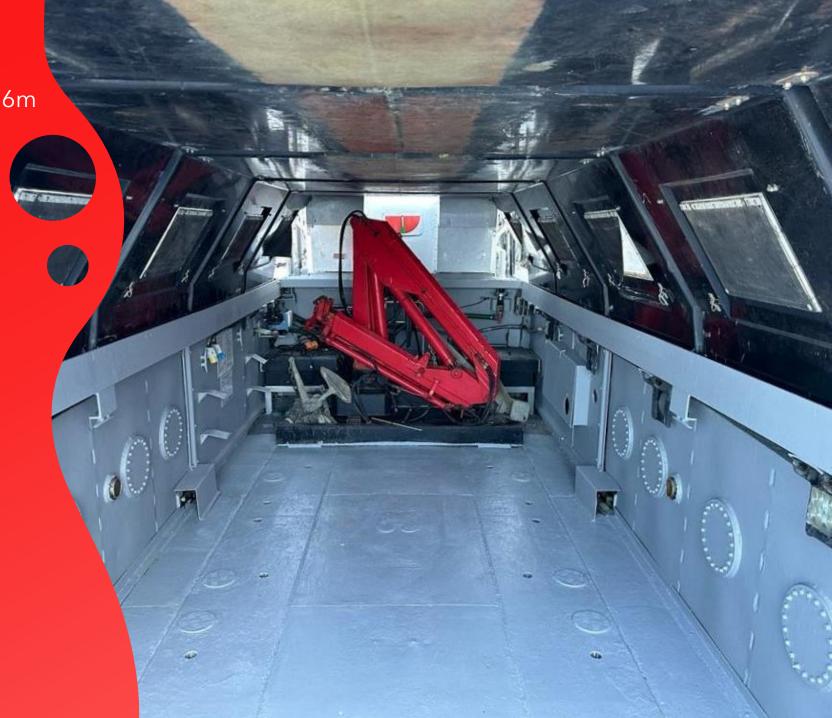

#### **Technical Data:**

- Deck cargo up to 4 Tonne

- Hiab 1t at 1.4m, 445kg 3.2m, 150kg 5.6m

- Bow ramp for vehicle and FLT access

- Removable canopy

- Grounding capability

- Road transportable

#### **Applications:**

- Stores & Cargo
- Survey
- Dive Support
- Safety Standby

Due to the large sheltered well deck, this vessel can be mobilised into a variety of scopes, easily creating accommodation and work spaces onboard.