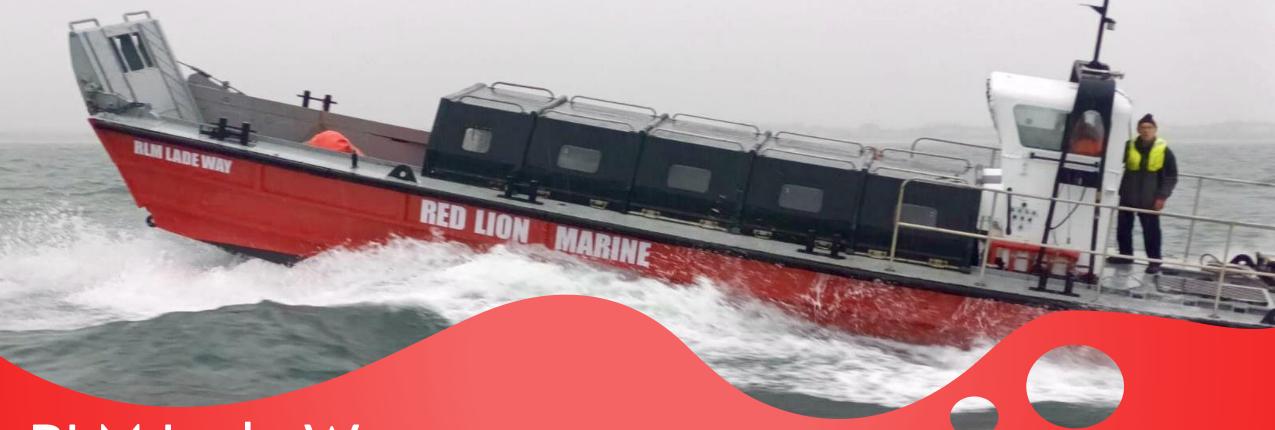

# RLM Lade Way

## **Specifications:**

- 14.00m LOA
- 3.3m Beam
- 0.8m Draft
- 1000L Fuel Capacity
- Twin Screw Fixed Pitched

## **Operational Areas:**

- 20 Miles from a safehaven (Cat 3)
- PD Teesport Workboat License
- CRT Inland Waterway Registry
- Readily available, moored on the Tees

**2** 01642 983252

☑ operations@redlionmarine.co.uk